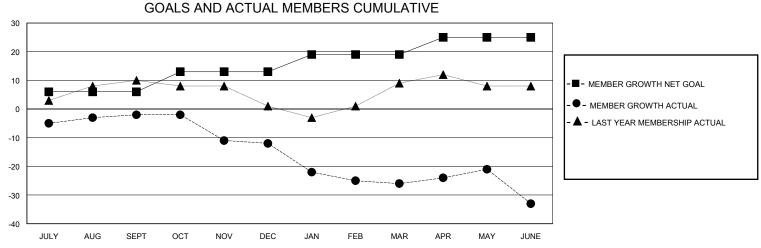

## District 8 O

Results as of: 6/30/2020

| GMT:          |               |             | GMT CA        |                       |                        |                         |                                                    |  |  |
|---------------|---------------|-------------|---------------|-----------------------|------------------------|-------------------------|----------------------------------------------------|--|--|
| Clubs         |               |             |               | Members               |                        |                         |                                                    |  |  |
|               | RESULTS FOR   | R 2019-2020 |               | RESULTS FOR 2019-2020 |                        |                         |                                                    |  |  |
| QUARTER       | NEW CLUB GOAL | NEW CLUBS   | DROPPED CLUBS | QUARTER MEMB          | BER GROWTH NET<br>GOAL | MEMBER GROWTH<br>ACTUAL | DROPPED<br>MEMBERS ACTUAL<br>(including transfers) |  |  |
| JULY/AUG/SEPT | 0             | 0           | 0             | JULY/AUG/SEPT         | 6                      | 18                      | 19                                                 |  |  |
| OCT/NOV/DEC   | 1             | 0           | 0             | OCT/NOV/DEC           | 7                      | 9                       | 17                                                 |  |  |
| JAN/FEB/MAR   | 0             | 0           | 0             | JAN/FEB/MAR           | 6                      | 9                       | 21                                                 |  |  |
| APR/MAY/JUNE  | 1             | 0           | 0             | APR/MAY/JUNE          | 6                      | 6                       | 13                                                 |  |  |